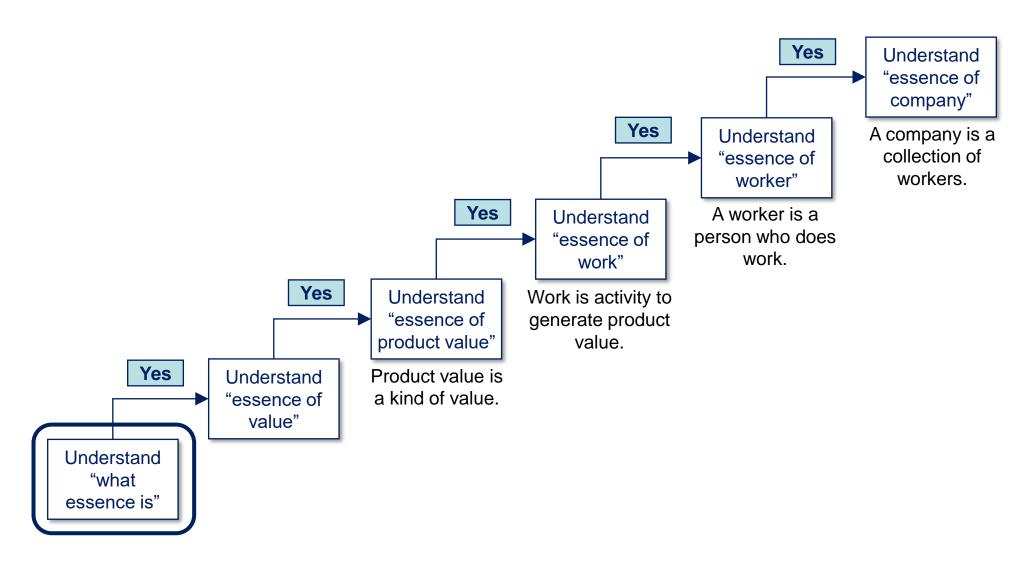

## A person who can approach essence will have "essence-based common sense breaking ideas."

### "Essence-based common sense breaking ideas" create innovation in all areas.