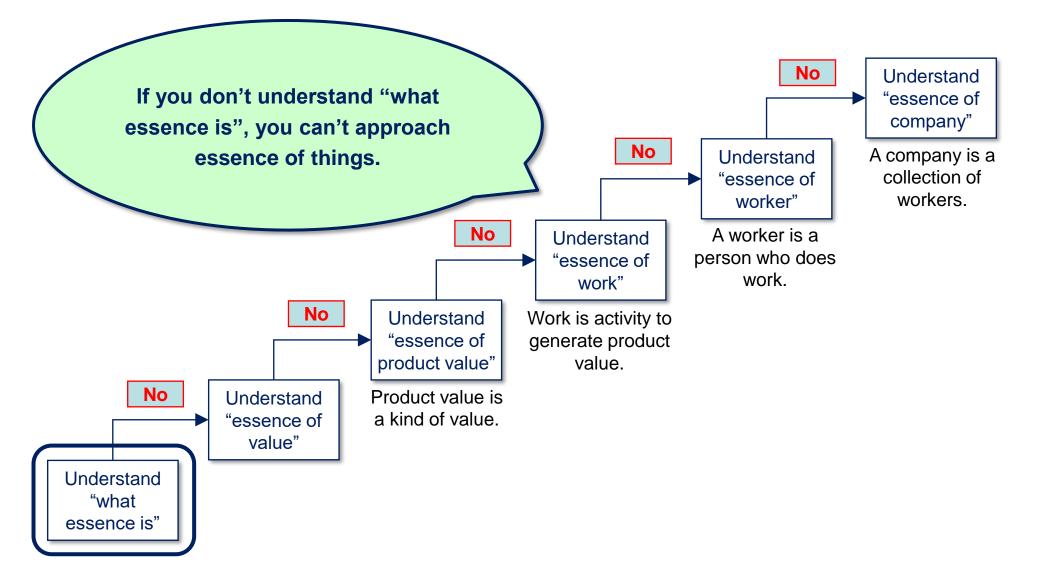

## The world does not understand "what essence is".

## A mystery since the ancient Greek era

What is essence

# There is almost no one who does not hesitate to answer.

## Therefore, the world cannot approach essence of things.

\* Even if you understand what essence is, it does not mean that you can automatically approach essence of things.