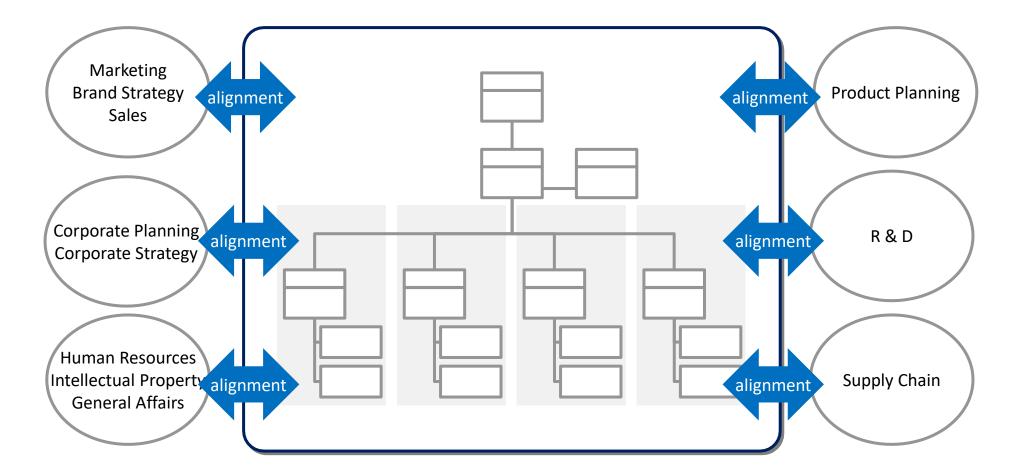

## Alignment with related departments

- From the latter half of the idea generation phase, open alignment with related departments is recommendable.
- Even weak alignment should be OK (a steppingstone for strong collaboration required in the execution phase).

## Company A : Product Dev. Dep. "Company-Wide Transformation Planning Project" Alignment with related departments