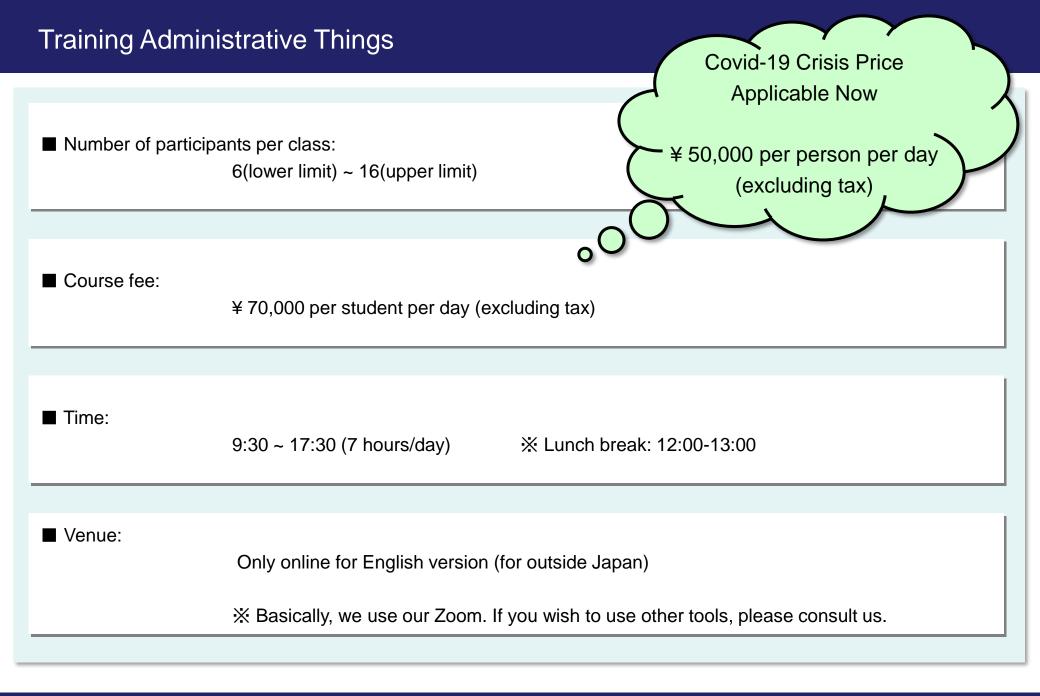

• Consists of more than 10 or more members who have participated in Essence-based Innovation Training.

 Since they have already taken the training, an engagement of one person as an advisor (1 day ~ 2 days a week) from Derukui Company is enough.

Engagement of consultant : 1 person 1-2 days a week (8 hours / day) \* Online is OK

Consulting fee (excluding tax) : 250,000 yen per consultant per day (8 hours/day)

- Monthly amount for 1 day a week (4 days / month):
- Monthly amount for 2 days a week (8 days / month):

1 million yen 2 million yen

\* For on-site consulting outside the Tokyo area, consultant's travel expenses will also be charged.

Contract : Renew as necessary with a business consignment contract every 3 months