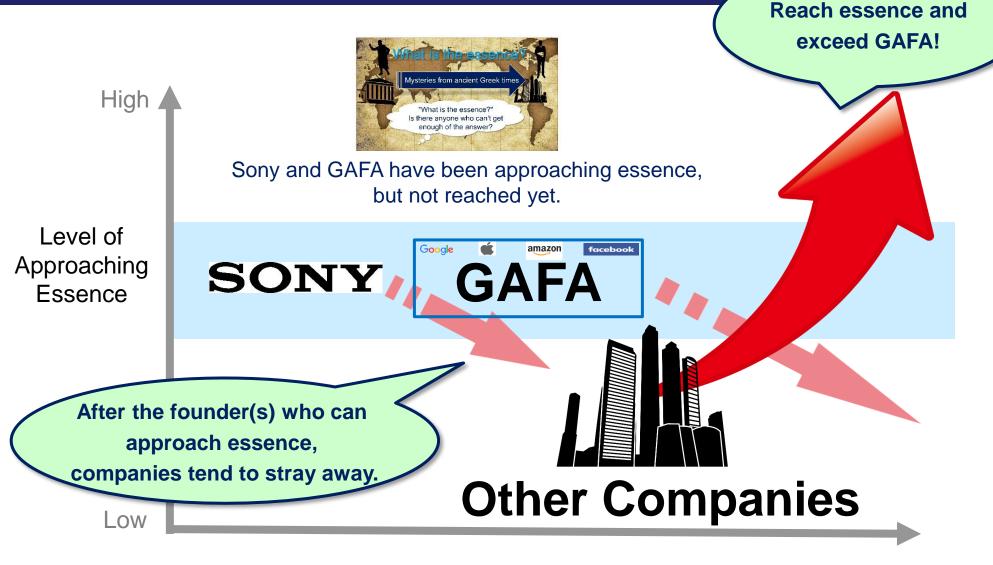

### "Essence-based common sense breaking ideas" make invisible things visible.

\* Since Microsoft is in fourth place, GAFMA monopolizes the top 5 places.

## GAFA can be exceeded.

Time