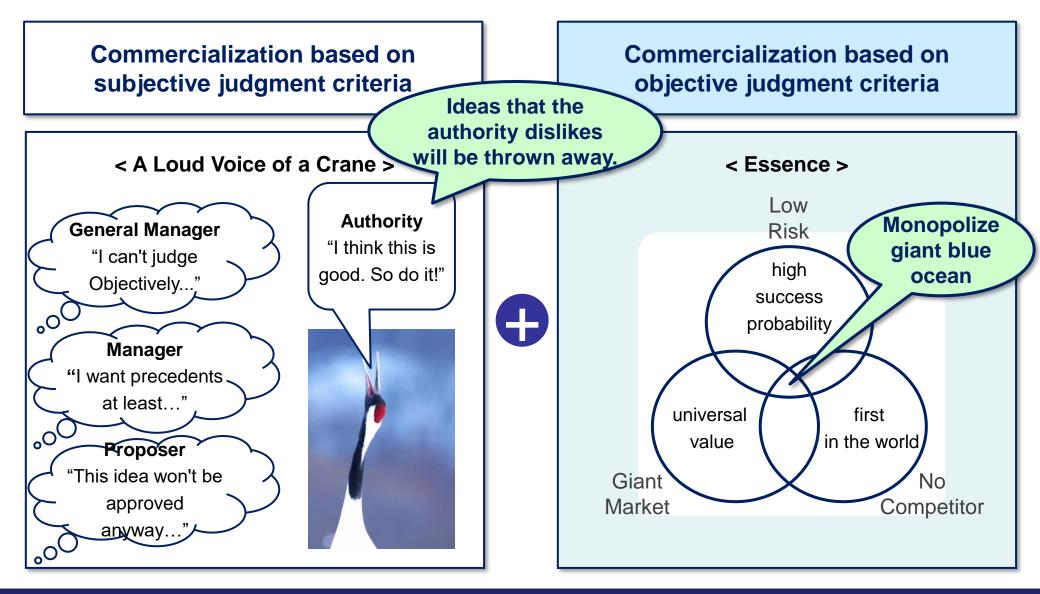

## Therefore, the world cannot approach essence of things.

\* Even if you understand what essence is, it does not mean that you can automatically approach essence of things.

## A person who can approach essence will have "essence-based common sense breaking ideas."