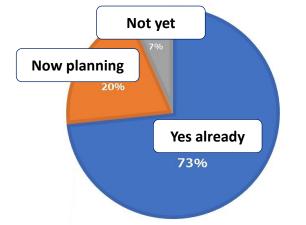

### Questionnaire results for 100 in-house produced training participants

Question:

Have you taken any action after taking the training?

The roll-out of in-house produced training became the driving force for continuing cooperation within the company in regular works even after the total suspension of all projects by foreign capital and led to the development of innovative products.

## About 90% take action after taking the training!

- I have had various trainings so far, and I am grateful for the highest ever this time. It was a valuable training for my life.

- Until now, the feeling of "I want to change / I have to change" has been the limit of thinking, but now I have the intention of "let's change".