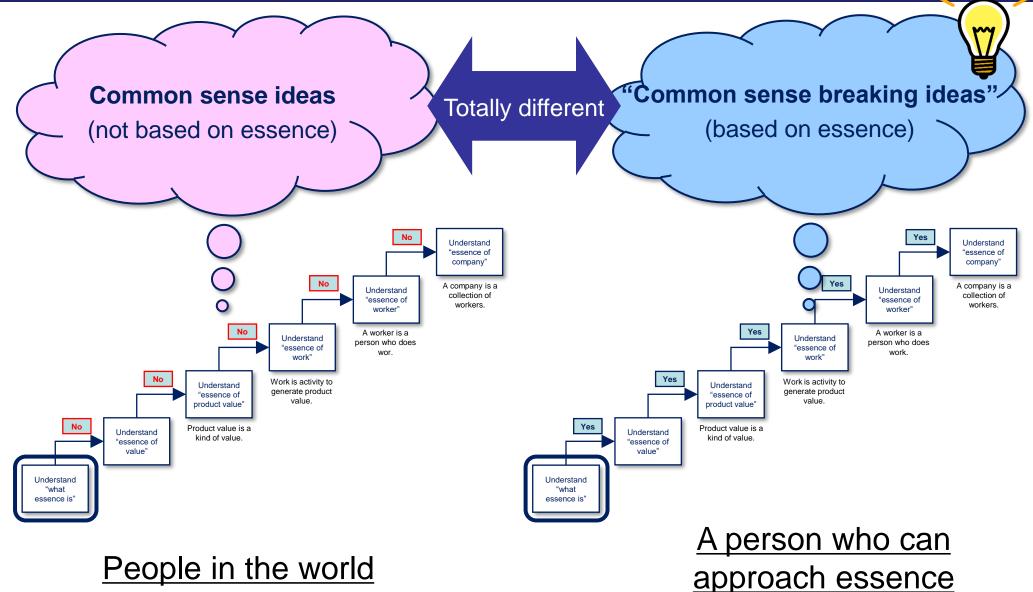

## A person who can approach essence will have "essence-based common sense breaking ideas."

### "Essence-based common sense breaking ideas" create innovation in all areas.