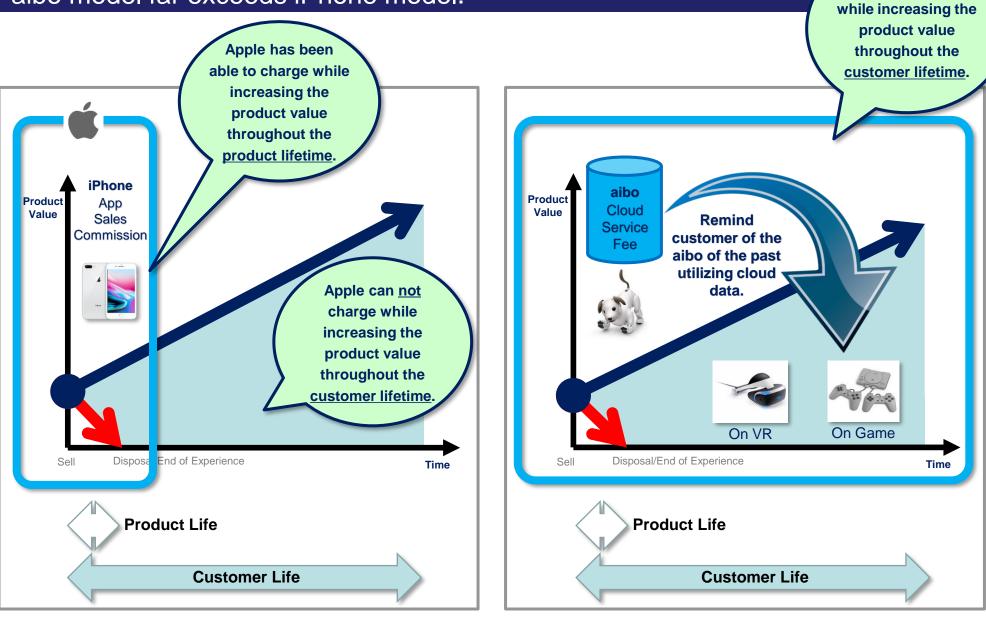

## GAFA can be exceeded.

Time

## For example, aibo model far exceeds iPhone model.

Sony can charge